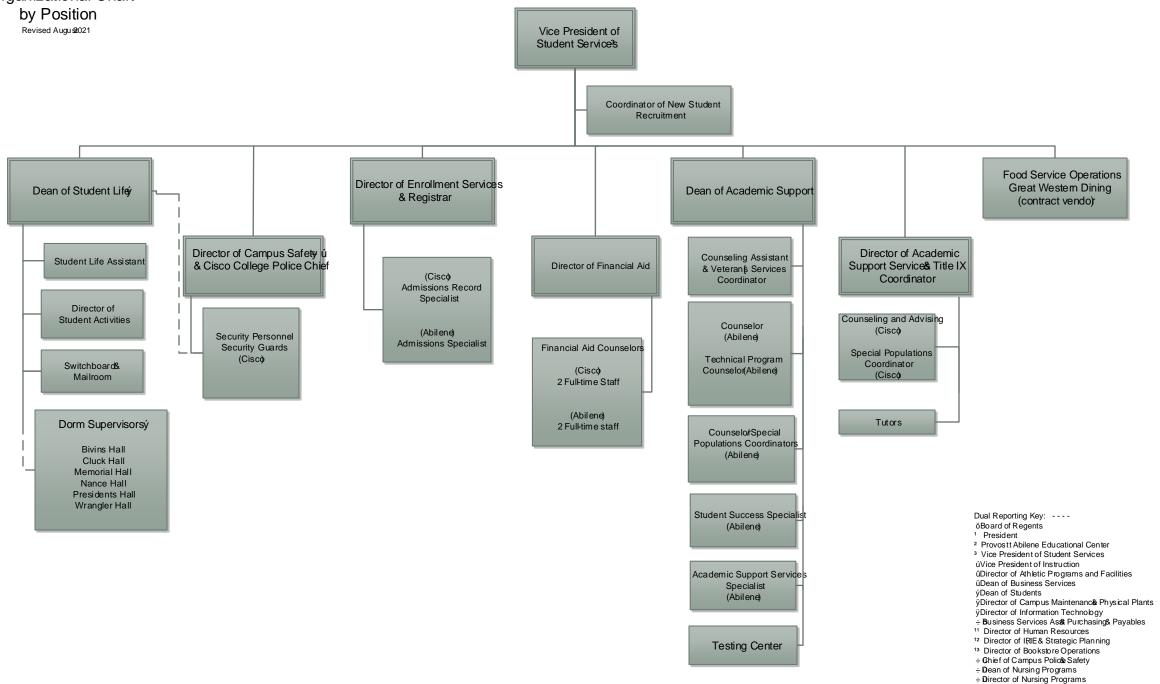

### Cisco College Organizational Chart by Position

Dean of Instruction and Academic Support

Director of Academic Support

Testing

Cisco . ...

ave Olijcer o

Dr. Thad Anolia

Te dent