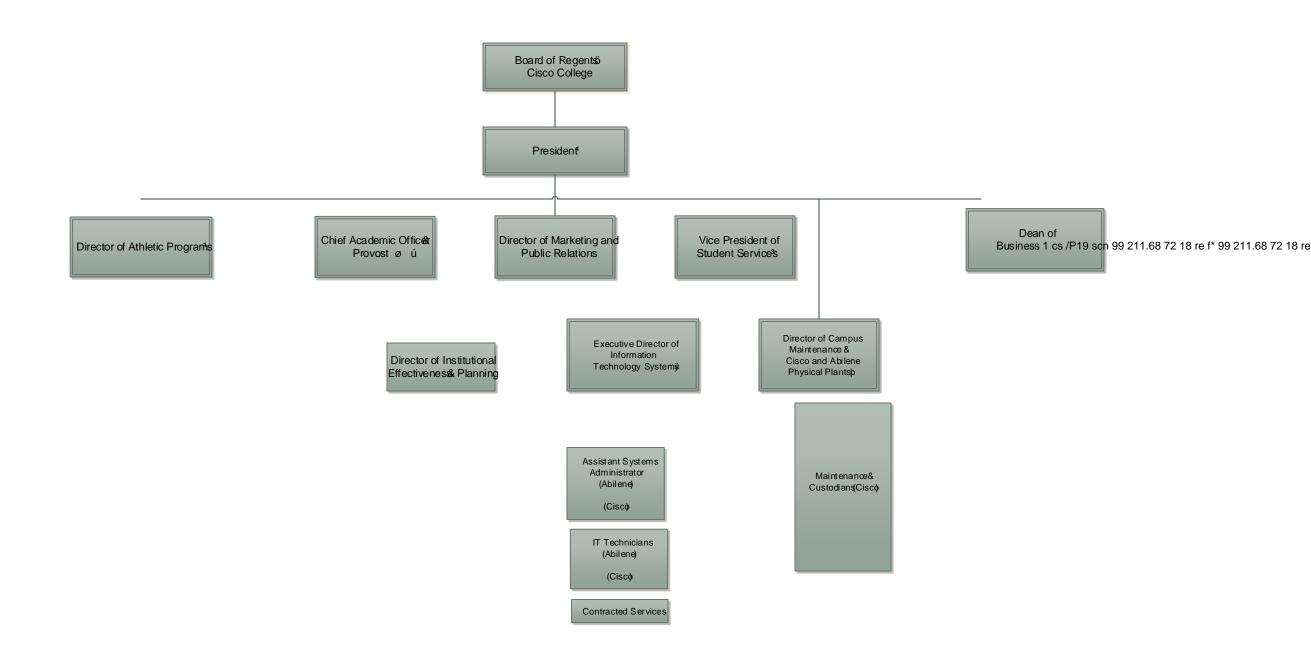

### Cisco College Organizational Chart by Position

Dean of Instruction and Academic Support

Director of Academic Support

Testing

Cisco . ...

ave Olijcer o

Dr. Thad Anolia

Te dent