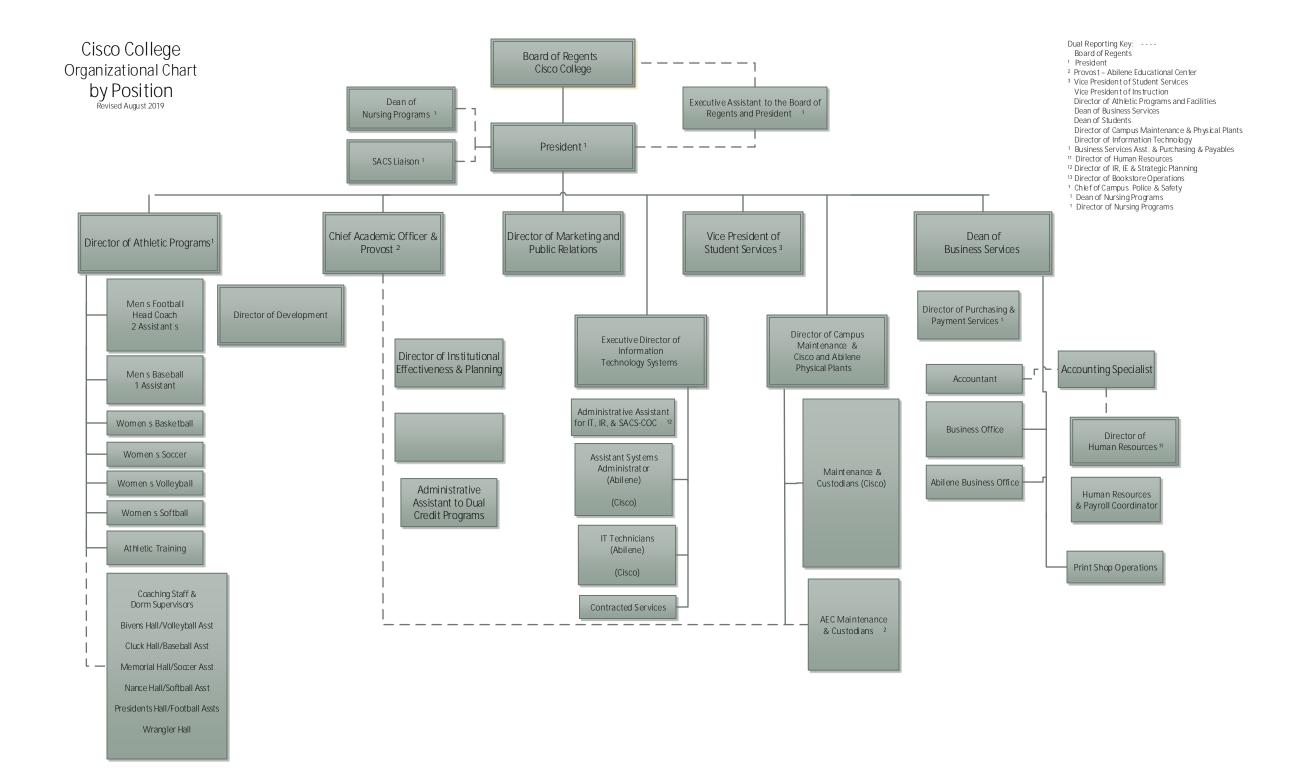

## ADMINISTRATOR'S STATEMENT

CORE COMPONENTS

The governing Board of Cisco College consists of nine members. Board members are elected at large from the Cisco College taxing district, which represents the western



Provost & Chief Academic Officer







President 9/18/20 Dr. Thed ĩ J.An.1 10/// 2



Provide Administration and Instructional Services

| 956                            | Cisco Junior | College     |             |          |          |
|--------------------------------|--------------|-------------|-------------|----------|----------|
| METHOD OF FINANCING            | Exp 2019     | Est 2020    | Bud 2021    | Req 2022 | Req 2023 |
| GENERAL REVENUE                |              |             |             |          |          |
| 1                              |              |             |             |          |          |
|                                |              |             |             |          |          |
|                                |              |